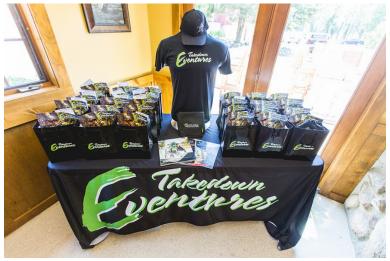

Meal: Gourmet Wild Game Feast with choice of 2 Entrees, Soup, Salad, Pates & Dessert

Pick 2 - Venison Tenderloin Burger, Duck Tamale, Boar Sausage, Kobe Beef Burger

Gift Bags: Takedown Eventures shirt, \$25 gift card to Retro Bistro, hat, discounts on gear & Takedown contact info for those interested in pursuing these activities further.